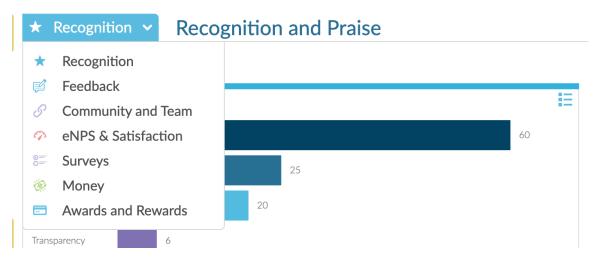

### Moving Around the Insights Section

Clicking the  $\checkmark$  icon will expand the tab and allow you to see the other sections. Clicking on the name in the tab (i.e. 'Recognition') will take you back to the main view of that section.