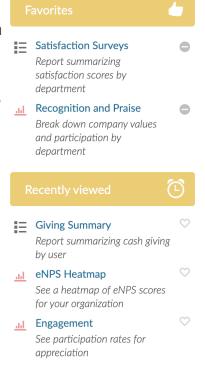

#### **Recents and Favorites Pane**

On the left hand side of the insights section you will see two panes: one for Favorites and one for Recently Viewed.

In this list, the  $\blacksquare$  icon means the item is a report. The  $\blacksquare$  icon means the item is a dashboard.

If you click the ♥ icon next to a report or dashboard in Recently Viewed, that item is added to Favorites. Clicking the ● icon removes an item from favorites.